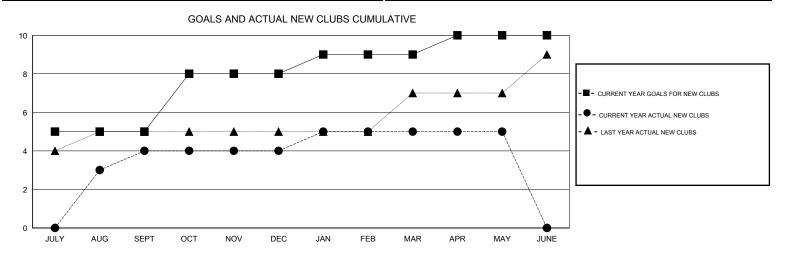

## GMT: M NAGARAJAN

| Clubs<br>RESULTS FOR 2013-2014 |   |   |   |   | Members<br>RESULTS FOR 2013-2014 |     |     |     |     |
|--------------------------------|---|---|---|---|----------------------------------|-----|-----|-----|-----|
|                                |   |   |   |   |                                  |     |     |     |     |
| JULY/AUG/SEPT                  | 5 | 4 | 0 | 4 | JULY/AUG/SEPT                    | 300 | 375 | 126 | 249 |
| OCT/NOV/DEC                    | 3 | 0 | 0 | 0 | OCT/NOV/DEC                      | 140 | 183 | 103 | 80  |
| JAN/FEB/MAR                    | 1 | 1 | 0 | 1 | JAN/FEB/MAR                      | 40  | 751 | 68  | 683 |
| APR/MAY/JUNE                   | 1 | 0 | 0 | 0 | APR/MAY/JUNE                     | 20  | 91  | 142 | -51 |